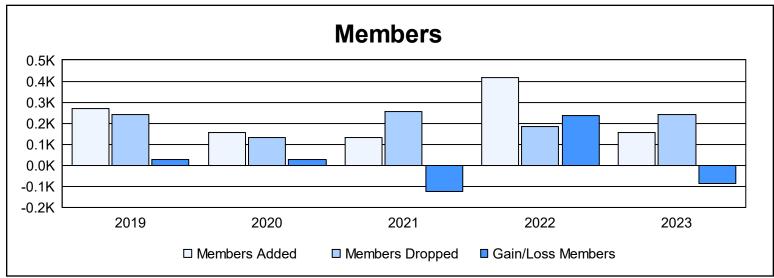

District 117 A

As of June 2023 Cumulative

| Year      | New<br>Clubs | Dropped<br>Clubs | Gain/<br>Loss<br>Clubs | New<br>Members | Charter<br>Members | Reinstate<br>Members | Transfer<br>Members | Total<br>Member<br>Added | Total<br>Members<br>Dropped | Gain/<br>Loss<br>Members |
|-----------|--------------|------------------|------------------------|----------------|--------------------|----------------------|---------------------|--------------------------|-----------------------------|--------------------------|
| 2018-2019 | 3            | 2                | 1                      | 126            | 104                | 25                   | 16                  | 271                      | 243                         | 28                       |
| 2019-2020 | 2            | 0                | 2                      | 91             | 55                 | 2                    | 8                   | 156                      | 130                         | 26                       |
| 2020-2021 | 1            | 6                | -5                     | 63             | 43                 | 2                    | 23                  | 131                      | 257                         | -126                     |
| 2021-2022 | 9            | 0                | 9                      | 151            | 252                | 6                    | 9                   | 418                      | 184                         | 234                      |
| 2022-2023 | 1            | 4                | -3                     | 113            | 28                 | 2                    | 11                  | 154                      | 241                         | -87                      |
| Average   | 3            | 2                | 1                      | 109            | 96                 | 7                    | 13                  | 226                      | 211                         | 15                       |