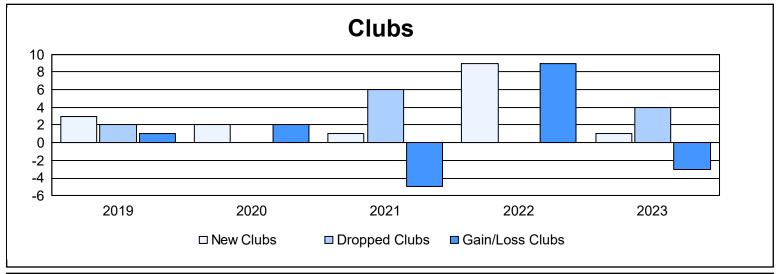

District 117 A

As of June 2023 Cumulative

| Year      | New<br>Clubs | Dropped<br>Clubs | Gain/<br>Loss<br>Clubs | New<br>Members | Charter<br>Members | Reinstate<br>Members | Transfer<br>Members | Total<br>Member<br>Added | Total<br>Members<br>Dropped | Gain/<br>Loss<br>Members |
|-----------|--------------|------------------|------------------------|----------------|--------------------|----------------------|---------------------|--------------------------|-----------------------------|--------------------------|
| 2018-2019 | 3            | 2                | 1                      | 126            | 104                | 25                   | 16                  | 271                      | 243                         | 28                       |
| 2019-2020 | 2            | 0                | 2                      | 91             | 55                 | 2                    | 8                   | 156                      | 130                         | 26                       |
| 2020-2021 | 1            | 6                | -5                     | 63             | 43                 | 2                    | 23                  | 131                      | 257                         | -126                     |
| 2021-2022 | 9            | 0                | 9                      | 151            | 252                | 6                    | 9                   | 418                      | 184                         | 234                      |
| 2022-2023 | 1            | 4                | -3                     | 113            | 28                 | 2                    | 11                  | 154                      | 241                         | -87                      |
| Average   | 3            | 2                | 1                      | 109            | 96                 | 7                    | 13                  | 226                      | 211                         | 15                       |